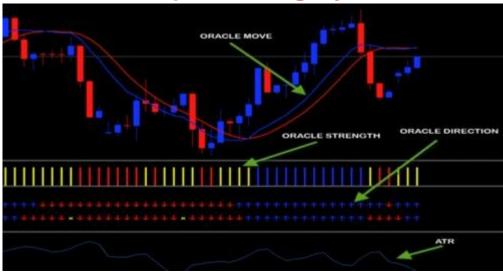

## **DOWNLOAD HERE**

100 pips domination system Time Frame Use the 100 Pips trading system only on 4]H our Daily timeframe. ENTRY RULES \* BUY Rules Open a LONG position when all these conditions are satisfied: ] The Blue Line cuts above the Red Line of the 100pips Momentum Indicator. ] 100pips Power Indicator is BLUE. ] 100pips 3 shows both UP arrows (BLUE colour). \* SELL Rules Open a SHORT position when all these conditions are satisfied: ] The Blue Line cuts below the Red Line of the 100pips Momentum Indicator. ] 100pips Power Indicator is RED. ] 100pips Trend shows both DOWN arrows (RED colour). STOP LOSS The stoploss value will be derived from the ATR(21) indicator. Stoploss = 0.85 x ATR. EXIT There are two ways to exit your trade ] Use take profit level equals or 2 times of stoploss level. ] Exit when there are at 3 (three) indicators showing a reversal signal.