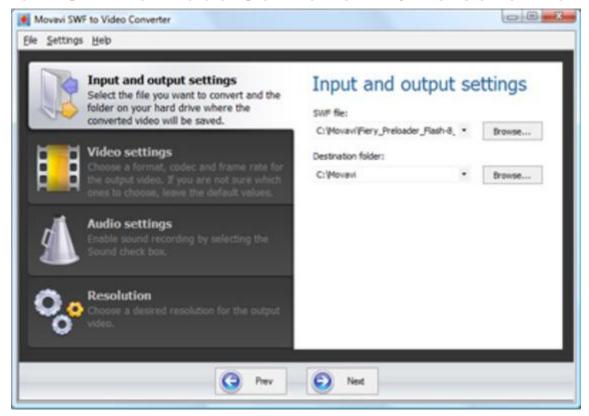

## **DOWNLOAD HERE**

Movavi SWF to Video Converter 2 Personal Edition lets users save files of the dominant format for animated vector graphics on the Web to various video formats, for use on portable devices or the web. Movavi SWF Converter lets you encode videos into MP4 format, too perfect for playing back on iPhone, iPod, Sony PSP, and other mobile devices. For personal use in non-business environment (e.g. home)Movavi SWF to Video Converter 2.0 Personal Edition specifications: Download Size: 13713 KB Minimum Memory Required: RAM 512 MB Minimum Hard Drive Space Required: 300 MB Processor (CPU): Intel or AMD or compatible processors at 1 GHz minimum Display (Screen Resolution): Display graphics minimum resolution of 1024x768x32-bit color Other System Requirements: The most recent version of Adobe Flash Player for your browser. The most recent version of QuickTime Player for Windows for MOV-files processing Movavi SWF to Video Converter 2.0 Personal Edition supportSupport email: support@movavi.comMovavi SWF to Video Converter 2.0 Personal Edition manufacturerMovavi86 Frunze St., office 1207 630005 Novosibirskmovavi.comTags: swf to avi, swf to video, swf to avi converts on, swf to video converter, swf to mpeg4, swf to mpeg, swf to flv, convert swf to movie, swf