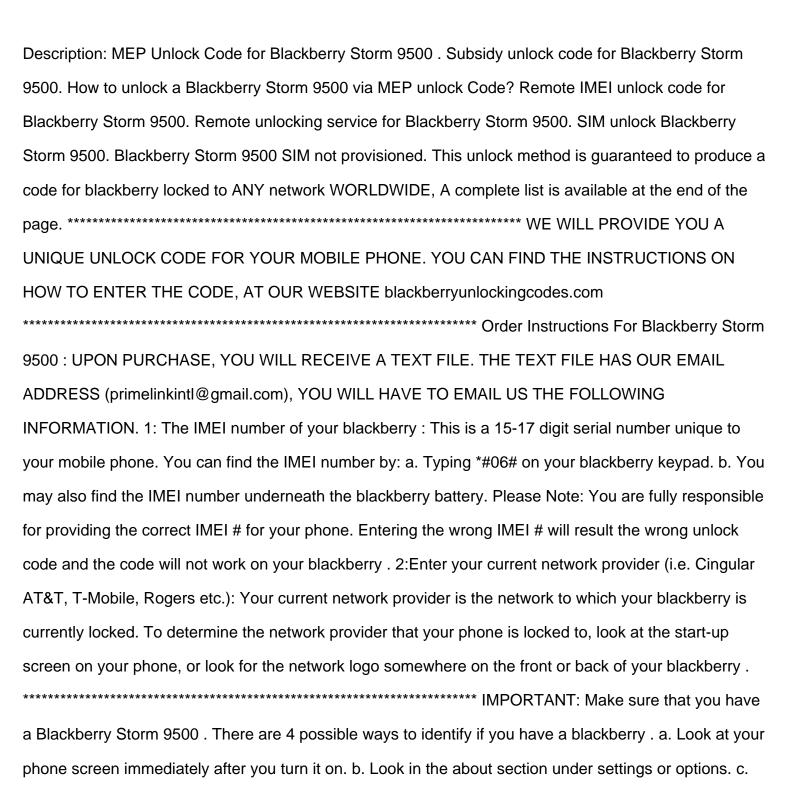

## Mep Unlock Code For Blackberry Storm 9500

## **DOWNLOAD HERE**

Look on the outside of the phone and/or under the battery. d. Look on the original box or manual provided with your cellular phone. FAQ's. What is remote unlocking? Remote unlocking has now become the most common way to unlock your Blackberry Storm 9500. This is because it is so simple and no data cables are required at all. It is very easy to unlock your Blackberry Storm 9500 using remote unlock codes. In fact this is how the Blackberry Storm 9500 unlock handsets. After using our remote unlocking service you will be able to use your Blackberry Storm 9500 with any other GSM network provider worldwide without any restriction, saving money on roaming charges and increasing the resale value of your blackberry! Remote unlocking has now become the most common way to unlock your Blackberry Storm 9500. This is because it is so simple and no data cables are required at all! All you need to do is type a specially calculated code into the Blackberry Storm 9500! It's that simple! How do I check to see if my Blackberry Storm 9500 is locked? The simplest way to check if your Blackberry Storm 9500 is locked is to insert a SIM card from another blackberry and see if the phone will accept it. If your Blackberry Storm 9500 is locked you will often see an error message of some kind. I placed an order and I'm still waiting for unlocking code. How long should I wait? Usually we process the order within 2-24 hours after received the requested info (Phone make and, IMEI, country and the network provider), and send the successful calculated code to you by email. Should you not receive your code within stated timeline, please first check your SPAM/JUNK folder. And if you have not received the email from us, then please contact us. This rarely happens but if it does, don't hesitate to contact us. What is your refund policy? We offer a 100 MONEY BACK GUARANTEE for your purchase. First and IMPORTANT: We suggest you to record your unlocking activity using (digital cam/movie cam) with IMEI visible on screen, in order to claim refund in case of an unsuccessful unlock. A video proof is required for refund by our supplier. You may request a refund if the code generated will not unlock your phone, instructions are followed and the following conditions are met. You or someone else has not attempted to unlock your Blackberry Storm 9500 before. You gave us the correct IMEI of your Blackberry Storm 9500 and the network provider. You are not trying to unlock a Blackberry Storm 9500 that is stolen or blocked by a network. You are not trying to unlock a hard locked blackberry. Every blackberry has certain number of unlock attempts you can try before the phone is hard locked. If on first attempt your unlock code does not work, you must contact us instead to keep attempting to unlock. Please note the 100 MONEY BACK GUARANTEE will be void in above condition/s. Following Blackberry Models are also supported: Blackberry Torch 9860 Blackberry