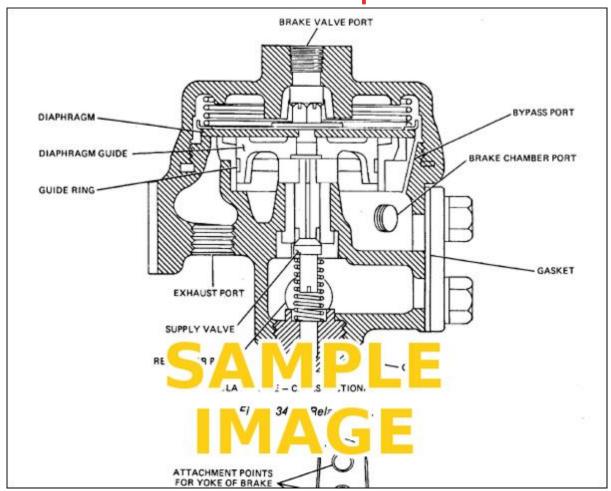

## 1992 Bmw 318ic Service & Repair Manual Software



## **DOWNLOAD HERE**

LICENSED OEM SERVICE AND REPAIR MANUAL SOFTWARE FOR THE 1992 BMW 318IC! If you need a repair manual for your BMW, youve come to the right place. Now you can get your repair manual online in convenient digital format. Old paper repair manuals just dont compare! This online repair manual software covers the BMW 318IC and is perfect for any do-it-yourselfer. In the dark old days of auto repair, you had to buy a traditional service manual in book format which would retail at a higher cost. Getting the same information in digital format is so much less expensive and more convenient! Maybe you need the manual to fix the brakes on your 318IC, or possibly replace some worn out suspension components. Or you might need to get your engine running, or just do the required stand