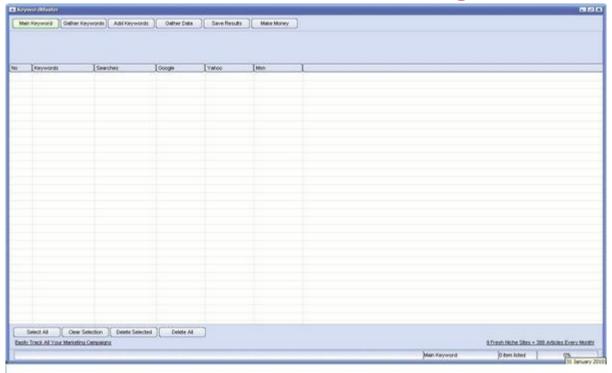

## **DOWNLOAD HERE**

Niche Word Finder Pro How to use this program 1. Click on the Main Keyword button and type in the keyword you would like to search for. 2. Click on Gather Keywords. 3. Wait for the 100 keywords and the no. of daily searches to appear. This will give you an indication of the amount of demand there is for your targeted keywords. 4. Either choose to conduct searches for more similar keywords by clicking on the main keyword button again and keying in a new related keyword or clicking on the Add Keywords button to add your own keywords manually. Note that the new keywords will appear below the original 100 keywords youve generated. 5. When youve gathered enough keywords, click on the Gather Data button to generate the amount of searches on Google, Yahoo and MSN search engines. This will give you an indication of the amount of competition you have for the three main search engines. 6. Click on Save Results to save your results. 7. To conduct keyword research for a new