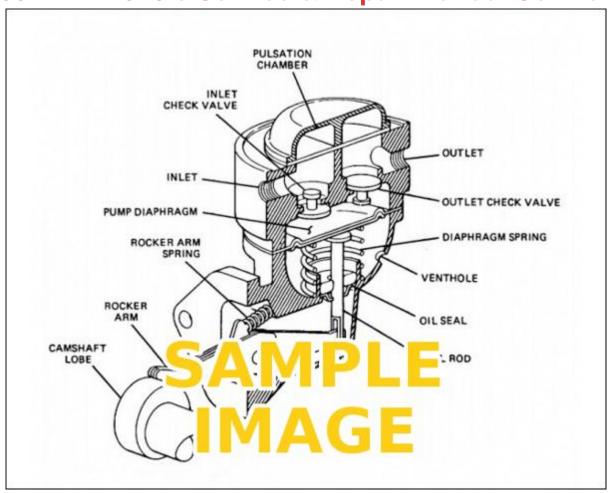

## 1991 Bmw 318ic Service & Repair Manual Software



## **DOWNLOAD HERE**

LICENSED OEM SERVICE AND REPAIR MANUAL SOFTWARE FOR THE 1991 BMW 318IC! If you need a repair manual for your BMW, youve come to the right place. Now you can get your repair manual online in convenient digital format. Old paper repair manuals just dont compare! This online repair manual software covers the BMW 318IC and is perfect for any do-it-yourselfer. In the dark old days of auto repair, you had to buy a traditional service manual in book format which would retail at a higher cost. Getting the same information in digital format is so much less expensive and more convenient! Maybe you need the manual to fix the brakes on your 318IC, or possibly replace some worn out suspension components. Or you might need to get your engine running, or just do the required stand