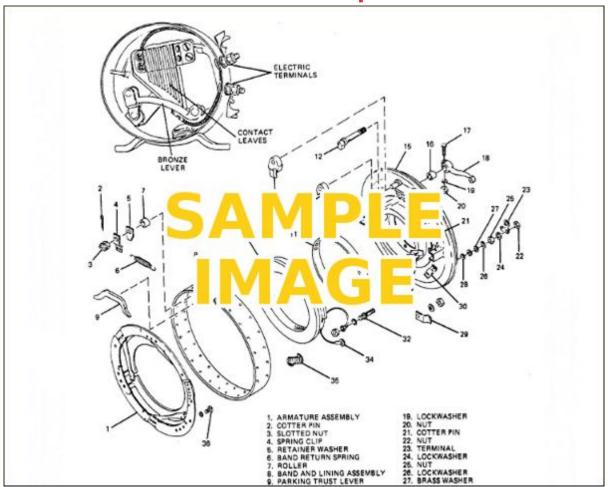

## 1998 Bmw 323ic Service & Repair Manual Software



## **DOWNLOAD HERE**

LICENSED OEM SERVICE AND REPAIR MANUAL SOFTWARE FOR THE 1998 BMW 323IC! If you need a repair manual for your BMW, youve come to the right place. Now you can get your repair manual online in convenient digital format. Old paper repair manuals just dont compare! This online repair manual software covers the BMW 323IC and is perfect for any do-it-yourselfer. In the dark old days of auto repair, you had to buy a traditional service manual in book format which would retail at a higher cost. Getting the same information in digital format is so much less expensive and more convenient! Maybe you need the manual to fix the brakes on your 323IC, or possibly replace some worn out suspension components. Or you might need to get your engine running, or just do the required stand