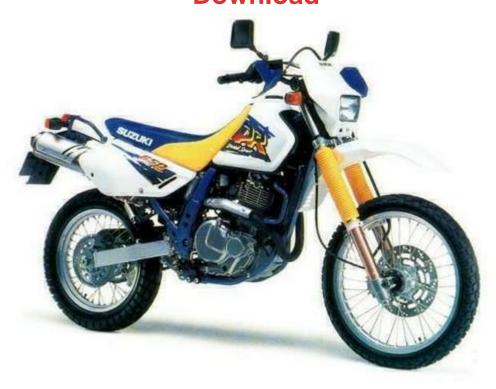

## **DOWNLOAD HERE**

1996-2001 Suzuki DR650SE Workshop Repair manual is a professional book in which you can get a better understanding of 1996-2001 Suzuki DR650SE. This Service Manual contains comprehensive instructions and procedures of high quality on how to fix the problems in your car, which can save you a lot of time and help you to decide the best with ease. Manuals Includes info on: General information Periodic maintenance Engine Fuel and lubrication system Chassis Electrical system Servicing system Emission control information DR650ESV/W/X/Y(97/98/99/00 MODEL) DR650SEK1(01 MODEL) File Format: PDF Compatible: All Versions of Windows & Mac Language: English Requirements: Adobe PDF Reader We imply on the importance of choosing the apt service manual 1996-2001 Suzuki DR650SE. You will surely enjoy browsing through the pages and learning how to keep your car in order. It makes you up-to-date and more knowledge. We hope that our manual will be useful for you. Thanks for visiting!