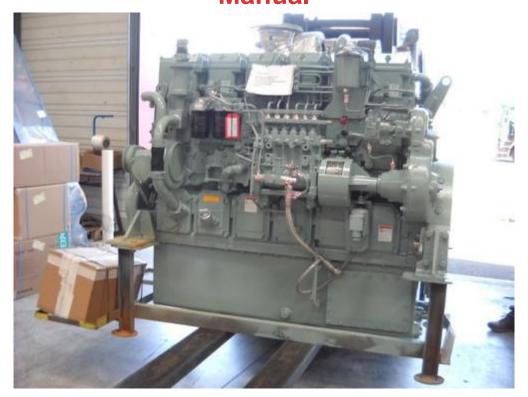

## **DOWNLOAD HERE**

HITACHI S6R Y1TAA1 DIESEL ENGINE EXCAVATOR PARTS CATALOG MANUAL Parts Catalog
Manual Contents: ENGINE BODY INLET & EXHAUST SYSTEM OIL SYSTEM COOLING SYSTEM
FUEL SYSTEM STARTING SYSTEM STOP SYSTEM INSTRUMENT REPAIR PARTS NUMERICAL
PARTS TABLE OF BOLT W/WASHER TABLE OF COMBINATION FOR REPLACEBILITY Serial
Number: 15712 AND UP File Format: PDF Total pages:150 Size: 4Mb Manual Language: English Please,
write me if you have questions. Probably I have the manual which you for a long time search. Have a nice
day.