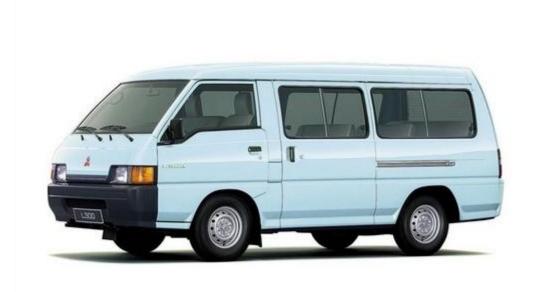

## **DOWNLOAD HERE**

1987-1992 Mitsubishi L300 Delica Workshop Repair manual is a professional book in which you can get a better understanding of 1987-1992 Mitsubishi L300 Delica. This Service Manual contains comprehensive instructions and procedures of high quality on how to fix the problems in your car, which can save you a lot of time and help you to decide the best with ease. Manuals Includes info on: General Technical data Engine Oil systems Fuel injection systems Cooling systems Intake exhaust Engine electrical Clutch Delica transmission Front axle Steering Wiring diagram File Format: PDF Compatible: All Versions of Windows & Mac Language: English Requirements: Adobe PDF Reader We imply on the importance of choosing the apt service manual 1987-1992 Mitsubishi L300 Delica. You will surely enjoy browsing through the pages and learning how to keep your car in order. It makes you up-to-date and more knowledge. We hope that our manual will be useful for you. Thanks for visiting!