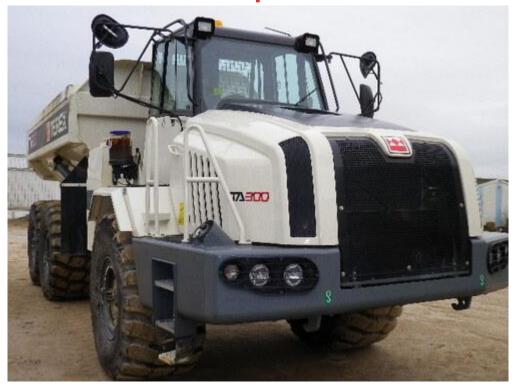

## **DOWNLOAD HERE**

TEREX TA300 ARTICULATED DUMP TRUCK PARTS CATALOG MANUAL TA300 Articulated Truck (Cum QSM11 T3-350 HP Engine, ZF 6WG-310 Trans & NAF Axles) Serial No. A9631011 and above Publication Part Number:15504612 File Format: PDF Pages: 454 Size: 10Mb Manual Language: English. SECTIONS CHASSIS ENGINE TRANSMISSION DRIVELINE FRONT AXLE BRAKE PARTS SUSPENSION SYSTEM ELECTRICAL SYSTEM FUEL SYSTEM COOLING SYSTEM MAIN HYDRAULIC VALVE STEERING SYSTEM BODY HOIST SYSTEM BRAKING SYSTEM CAB DECALS MISCELLANEOUS Please, write me if you have questions. Probably I have the manual which you for a long time search. Have a nice day