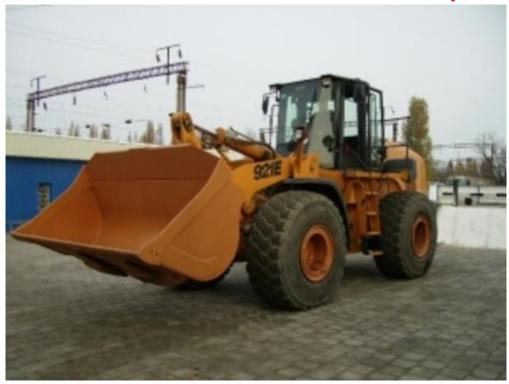

## Case 921e Tier 3 Wheel Loader Service Repair Manual

**DOWNLOAD HERE** 

CASE 921E TIER 3 WHEEL LOADER SERVICE REPAIR MANUAL The Service Manual contains detailed information, diagrams, actual real photo illustrations and schemes, which give you complete step by step operations on repair, servicing, technical maintenance & troubleshooting procedures for your machine. This manual offers full information you need for repair your machine. The information in this manual will enable you to find trouble and to understand how to repair and maintain your machine without going into service. In addition to space savings, nice thing about having PDF files instead of a hard-printed manual is that you can use the Search feature in Acrobat to find just what your looking for and just print out the exact pages you need... or all manual. Possibility download after payment. If you would like to purchase this service manual click on the instant download button at the upper left hand corner of this page. Serial numbers: ALL File Format: PDF Pages: 816 Size: 27Mb Manual Language: English CONTENTS AS FOLLOWS: 1.General 2.Engines 3.Electrical 4.Steering 5.Power Train 6.Brakes 7.Hydraulics 8.Mounted Equipment Electrical and Hydraulic shematic Please, write me if you have questions. Probably I have the manual which you for a long time search. Have a nice day.