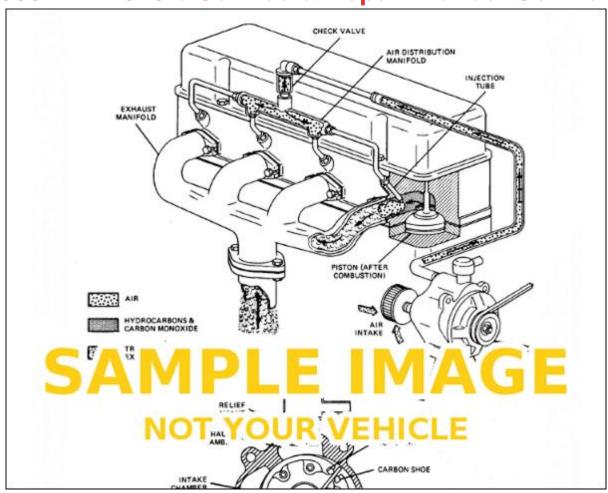

## 1999 Bmw 323ic Service & Repair Manual Software



## **DOWNLOAD HERE**

LICENSED OEM SERVICE AND REPAIR MANUAL SOFTWARE FOR THE 1999 BMW 323IC! If you need a repair manual for your BMW, youve come to the right place. Now you can get your repair manual online in convenient digital format. Old paper repair manuals just dont compare! This online repair manual software covers the BMW 323IC and is perfect for any do-it-yourselfer. In the dark old days of auto repair, you had to buy a traditional service manual in book format which would retail at a higher cost. Getting the same information in digital format is so much less expensive and more convenient! Maybe you need the manual to fix the brakes on your 323IC, or possibly replace some worn out suspension components. Or you might need to get your engine running, or just do the required stand