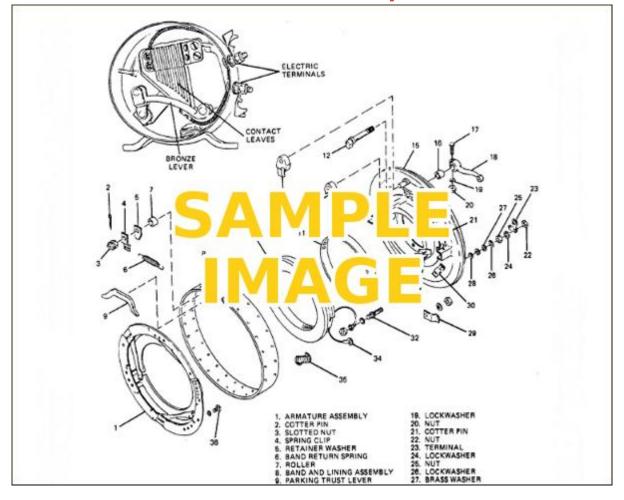

2007 Buick Lucerne Service & Repair Manual Software



## DOWNLOAD HERE

LICENSED OEM SERVICE AND REPAIR MANUAL SOFTWARE FOR THE 2007 BUICK LUCERNE! If you need a repair manual for your Buick, youve come to the right place. Now you can get your repair manual online in convenient digital format. Old paper repair manuals just dont compare! This online repair manual software covers the Buick Lucerne and is perfect for any do-it-yourselfer. In the dark old days of auto repair, you had to buy a traditional service manual in book format which would retail at a higher cost. Getting the same information in digital format is so much less expensive and more convenient! Maybe you need the manual to fix the brakes on your Lucerne, or possibly replace some worn out suspension components. Or you might need to get your engine running, or just do the requir