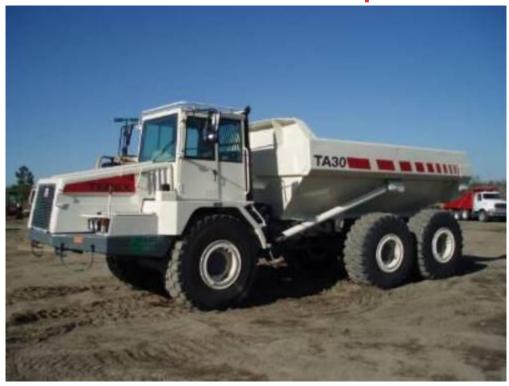

## **Terex Ta30 Articulated Truck Dump Service Manual**

**DOWNLOAD HERE** 

TEREX TA30 ARTICULATED DUMP TRUCK MAINTENANCE SERVICE MANUAL The Service Manual contains detailed information, diagrams, actual real photo illustrations and schemes, which give you complete step by step operations on repair, servicing, technical maintenance & troubleshooting procedures for your machine. This manual offers full information you need for repair your machine. The information in this manual will enable you to find trouble and to understand how to repair and maintain your machine without going into service. In addition to space savings, nice thing about having PDF files instead of a hard-printed manual is that you can use the Search feature in Acrobat to find just what your looking for and just print out the exact pages you need... or all manual. Possibility download after payment. If you would like to purchase this service manual click on the instant download button at the upper left hand corner of this page. File Format: PDF Pages: 410 Size: 5Mb Manual Language: English CONTENTS AS FOLLOWS: 000 GENERAL INFORMATION 0000 Technical Data - TA30 1937 Rev 1 0010 Welding Procedure 2172 100 CHASSIS 0010 Frames 1960 Rev 1 0020 Articulation and Oscillation Pivot - Pre May 2000 Production 1975 0020 Articulation and Oscillation Pivot - From May 2000 Production 1988 Rev 1 0040 Hood and Mounting 1984 Rev 1 0070 Fenders and Mounting 1963 110