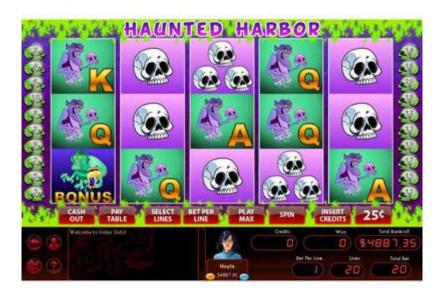

## **DOWNLOAD HERE**

Ahoy matey! It's Swashbucklin' Slots from HOYLE! With loot-filled mechanical and video slots, and the most fun bonus rounds ye have ever seen!HOYLE Swashbucklin' Slots is fun for landlubbers and scallywags alike, with eye-catching graphics and exciting sound effects on every machine. Animated bonus rounds make claiming your booty even more fun.Hoyle Haunted Harbor specifications: Download Size: 442615 KB Minimum Memory Required: 512MB RAM (1GB RAM for Windows Vista Windows 7) Internet Access: 56.6 Kbps modem or faster and internet service provider account required for internet access. Broadband internet service recommended. Minimum Hard Drive Space Required: 500MB free hard drive space Processor (CPU): Pentium IV 2.0GHz processor or faster Display (Screen Resolution): 1024x768 16-bit color display Video Card: 64MB VRAM (Intel GMA chipsets supported) Other System Requirements: Keyboard, mouse. Administrator privileges are required to properly install the program on Windows XP, Windows Vista, and Windows 7. Hoyle Haunted Harbor supportPhone: 310-768-1800Hoyle Haunted Harbor manufacturerEncore SoftwareEncore/A Navarre Corporation Company7400 49th Avenue North55428 Minneapolisencore.com/Tags: casino games, slots games,