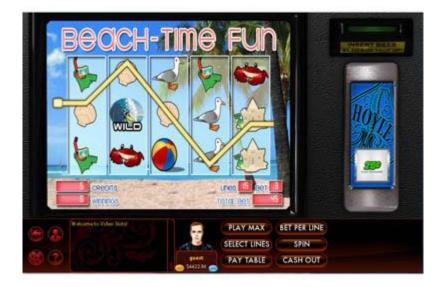

## **DOWNLOAD HERE**

Ahoy matey! It's Swashbucklin' Slots from HOYLE! With loot-filled mechanical and video slots, and the most fun bonus rounds ye have ever seen!HOYLE Swashbucklin' Slots is fun for landlubbers and scallywags alike, with eye-catching graphics and exciting sound effects on every machine. Animated bonus rounds make claiming your booty even more fun.Hoyle Beach Fun specifications: Download Size: 414692 KB Minimum Memory Required: 512MB RAM (1GB RAM for Windows Vista Windows 7) Internet Access: 56.6 Kbps modem or faster and internet service provider account required for internet access. Broadband internet service recommended. Minimum Hard Drive Space Required: 500MB free hard drive space Processor (CPU): Pentium IV 2.0GHz processor or faster Display (Screen Resolution): 1024x768 16-bit color display Video Card: 64MB VRAM (Intel GMA chipsets supported) Other System Requirements: Keyboard, mouse. Administrator privileges are required to properly install the program on Windows XP, Windows Vista, and Windows 7. Hoyle Beach Fun supportPhone: 310-768-1800Hoyle Beach Fun manufacturerEncore SoftwareEncore/A Navarre Corporation Company7400 49th Avenue North55428 Minneapolisencore.com/Tags: casino games, slots games, video slots, mechanical slots, slot