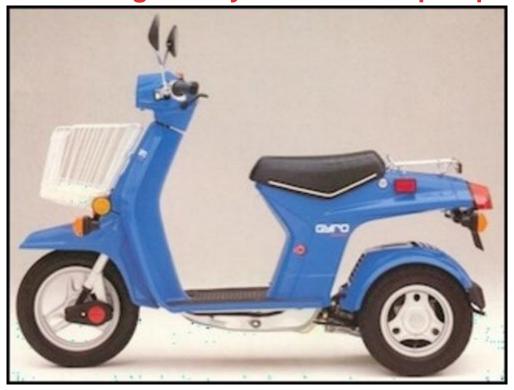

## 1985-1986 Honda Tg50m Gyro S Workshop Repair Manual

## **DOWNLOAD HERE**

1985-1986 Honda TG50M Gyro S Workshop Repair manual is a professional book in which you can get a better understanding of 1985-1986 Honda TG50M Gyro S. This Service Manual contains comprehensive instructions and procedures of high quality on how to fix the problems in your car, which can save you a lot of time and help you to decide the best with ease. Manuals Includes info on: General information Lubrication Maintenances Fuel system Engine removal / installation Cylinder head/ cylinder/ piston Alternator Clutch / transmission Crankcase/ crankshaft Frame covers Steering / front wheel/ brake/ suspension Rear wheel/ brake Rear shock absorber/ swing joint unit Electrical equipment Wiring diagram Troubleshooting File Format: PDF Compatible: All Versions of Windows & Mac Language: English Requirements: Adobe PDF Reader We imply on the importance of choosing the apt service manual 1985-1986 Honda TG50M Gyro S. You will surely enjoy browsing through the pages and learning how to keep your car in order. It makes you up-to-date and more knowledge. We hope that our manual will be useful for you . Thanks for visiting!