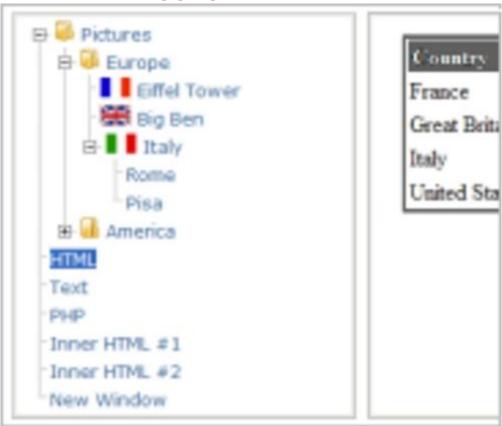

## **DOWNLOAD HERE**

The ApPHP TreeMenu is a PHP script that generates multilevel tree menu control. It was specially designed for web developers. Tree menu is one of the most popular and commonly used navigation controls and it allows you to set up and use in no time. It has a collapsible vertical tree listing, that resembles the Windows Explorer folder view. It also makes it easier for visitors of your website to find things, makes its look more professional and helps to organize large amount of data into hierarchical order with as many nodes and sub-levels as you need. Expandable elements can be used as links, or they can be just expanded. The sub-menus are opened and closed by a mouse click.