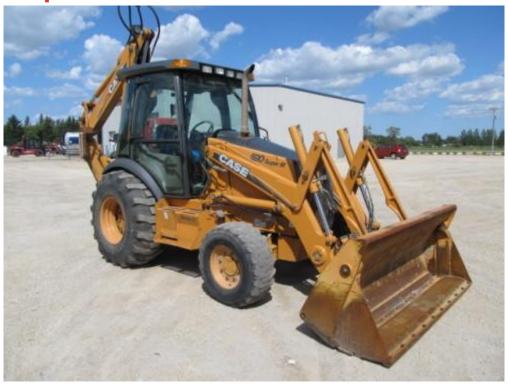

## **DOWNLOAD HERE**

CASE 590 SUPER M SERIES 2 BACKHOE LOADER PARTS CATALOG MANUAL This parts catalog contains detailed parts explosions, and exploded views, breakdowns of all part numbers for all aspects of these machines, including detailed engine parts breakdowns. For do it yourself tractor parts lookup, parts manuals are key to viewing how everything goes together. Parts list exploded views will also assist you in servicing, rebuilding, teardowns, overhauls, repairs, and adjustments. Easy to read exploded views to make easy part number identification, accurate ordering, and ultimately correct repairs. This manual contains all the original parts information you need to properly lookup correct part numbers for the entire machine including engine parts. File Format: PDF Pages: 696 Size: 45Mb Manual Language: English. Please, write me if you have questions. Probably I have the manual which you for a long time search. Have a nice day