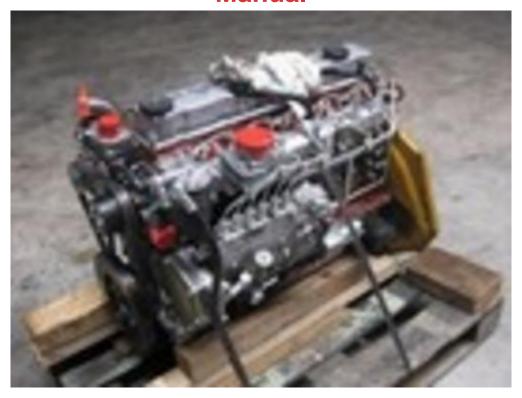

## Caterpillar Cat 6d16 6d16-tle Engine Forklift Service Manual

**DOWNLOAD HERE** 

CATERPILLAR CAT 6D16 6D16-TLE DIESEL ENGINE FORKLIFT SERVICE MANUAL This service manual covers 6D16 6D16-TLE Diesel Engine of Cat Lift Trucks and gives detailed maintenance and repair information. The instructions are grouped by systems to serve the convenience of your ready reference. Long productive life of your lift trucks depends to a great extent on correct servicingthe servicing consistent with what you will learn from this service manual. We hope you read the respective sections of this manual GROUP INDEX GENERAL ENGINE LUBRICATION FUEL AND ENGINE CONTROL COOLING INTAKE AND EXHAUST ELECTRICAL SPECIAL EQUIPMENT The 6D16 6D16-TLE Diesel Engine mounted on Caterpillar Lift Trucks: DP80 T32B-00011-up DP90 T32B-50001-up DP100 3DP-00001-up DP115 4DP-00001-up DP135 5DP-00001-up DP150 6DP-00011-up Publication number: 99709-68130 File Format: PDF Pages: 270 Size: 8Mb Manual Language: English Please, write me if you have questions. Probably I have the manual which you for a long time search. Have a nice day.