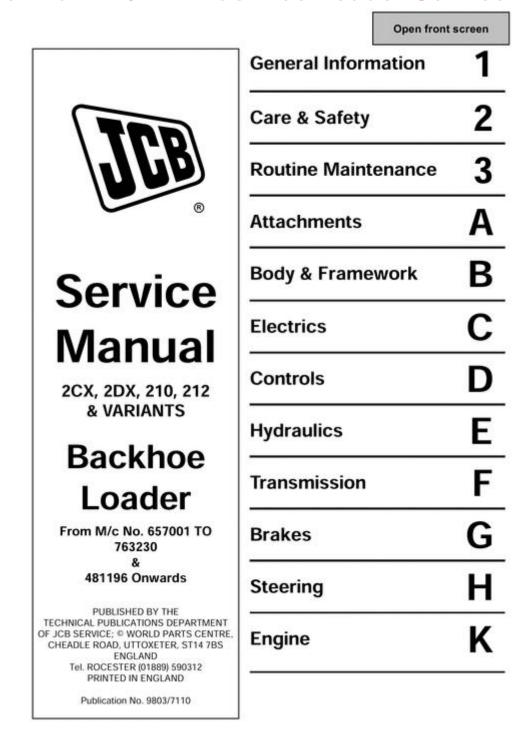

## **DOWNLOAD HERE**

JCB 2CX 2DX 210 212 & VARIANTS Backhoe Loader Service Manual Model Type: 3CX 4CX 214 215 217 SERIAL # 930000 - Onwards 903000 - Onwards CONTENTS OF MANUAL: 1 GENERAL INFORMATION 2 CARE & SAFETY 3 ROUTINE MAINTENANCE A ATTACHMENTS B BODY & FRAMERWORK C ELECTRICS D CONTROLS E HYDRAULICS F TRANSMISSION G BRAKES H

STEERING K ENGINE PAGES 381 FORMAT: PDF, ZIP LANGUAGE: English

Win95/98/ME/XP/vista/7/Linux/MAC We provide various Repair Manual, Service manual, Workshop Manual, for Cars, Trucks, Industrial Equipment, Heavy Equipment ...etc All in a pdf and software from various kinds of brand cars and motorcycles \* INSTANT DOWNLOAD \* NO SHIPPING COST \* NO NEED TO WAIT FOR A CD-ROM If you are looking for a specific manual & cant find it then contact our customer support team via the Contact Seller link with details of the required manual & we will do our absolute best to acquire it for you.