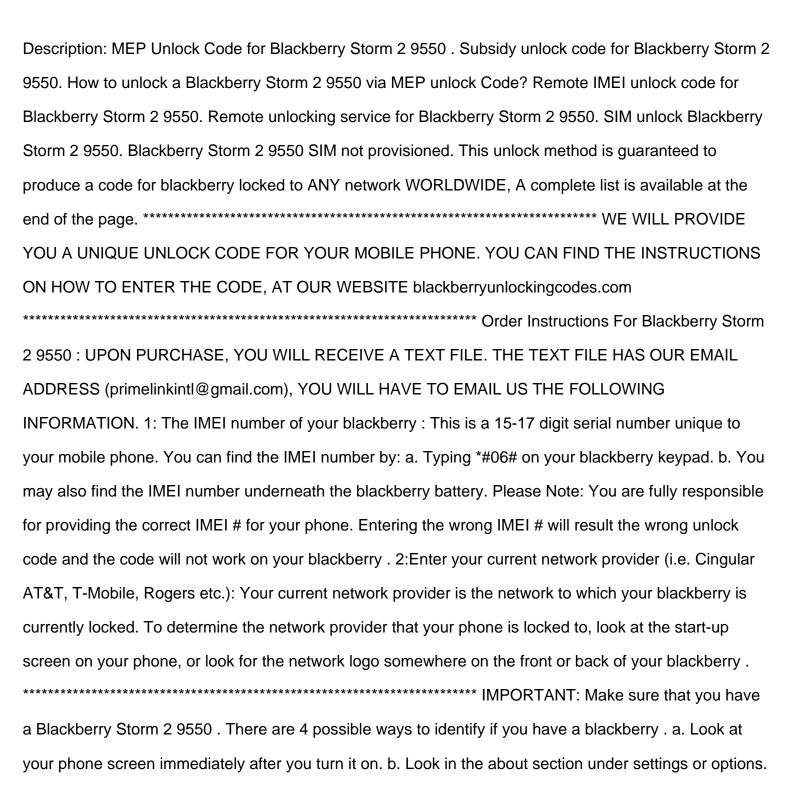

## Mep Unlock Code For Blackberry Storm 2 9550

## **DOWNLOAD HERE**

c. Look on the outside of the phone and/or under the battery. d. Look on the original box or manual provided with your cellular phone. FAQ's. What is remote unlocking? Remote unlocking has now become the most common way to unlock your Blackberry Storm 2 9550. This is because it is so simple and no data cables are required at all. It is very easy to unlock your Blackberry Storm 2 9550 using remote unlock codes. In fact this is how the Blackberry Storm 2 9550 unlock handsets. After using our remote unlocking service you will be able to use your Blackberry Storm 2 9550 with any other GSM network provider worldwide without any restriction, saving money on roaming charges and increasing the resale value of your blackberry! Remote unlocking has now become the most common way to unlock your Blackberry Storm 2 9550. This is because it is so simple and no data cables are required at all! All you need to do is type a specially calculated code into the Blackberry Storm 2 9550! It's that simple! How do I check to see if my Blackberry Storm 2 9550 is locked? The simplest way to check if your Blackberry Storm 2 9550 is locked is to insert a SIM card from another blackberry and see if the phone will accept it. If your Blackberry Storm 2 9550 is locked you will often see an error message of some kind. I placed an order and I'm still waiting for unlocking code. How long should I wait? Usually we process the order within 2-24 hours after received the requested info (Phone make and, IMEI, country and the network provider), and send the successful calculated code to you by email. Should you not receive your code within stated timeline, please first check your SPAM/JUNK folder. And if you have not received the email from us, then please contact us. This rarely happens but if it does, don't hesitate to contact us. What is your refund policy? We offer a 100 MONEY BACK GUARANTEE for your purchase. First and IMPORTANT: We suggest you to record your unlocking activity using (digital cam/movie cam) with IMEI visible on screen, in order to claim refund in case of an unsuccessful unlock. A video proof is required for refund by our supplier. You may request a refund if the code generated will not unlock your phone, instructions are followed and the following conditions are met. You or someone else has not attempted to unlock your Blackberry Storm 2 9550 before. You gave us the correct IMEI of your Blackberry Storm 2 9550 and the network provider. You are not trying to unlock a Blackberry Storm 2 9550 that is stolen or blocked by a network. You are not trying to unlock a hard locked blackberry. Every blackberry has certain number of unlock attempts you can try before the phone is hard locked. If on first attempt your unlock code does not work, you must contact us instead to keep attempting to unlock. Please note the 100 MONEY BACK GUARANTEE will be void in above condition/s. Following Blackberry Models are also supported: