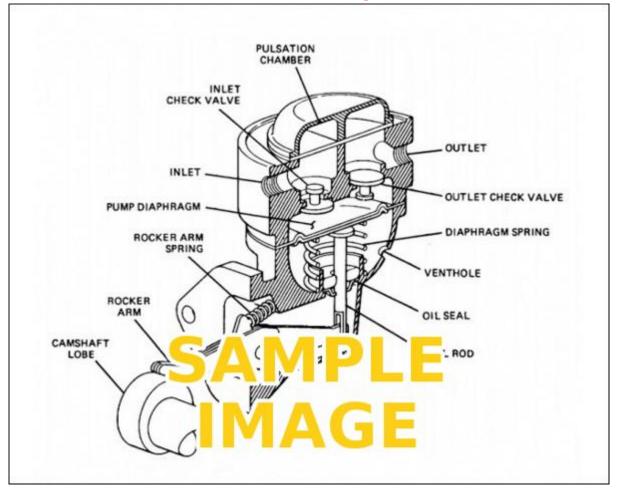

## 1998 Bmw 328ic Service & Repair Manual Software



## DOWNLOAD HERE

LICENSED OEM SERVICE AND REPAIR MANUAL SOFTWARE FOR THE 1998 BMW 328IC! If you need a repair manual for your BMW, youve come to the right place. Now you can get your repair manual online in convenient digital format. Old paper repair manuals just dont compare! This online repair manual software covers the BMW 328IC and is perfect for any do-it-yourselfer. In the dark old days of auto repair, you had to buy a traditional service manual in book format which would retail at a higher cost. Getting the same information in digital format is so much less expensive and more convenient! Maybe you need the manual to fix the brakes on your 328IC, or possibly replace some worn out suspension components. Or you might need to get your engine running, or just do the required standard