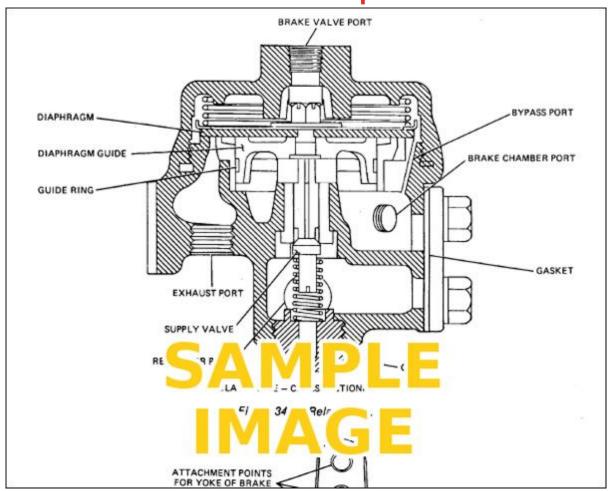

## 1999 Bmw 328ic Service & Repair Manual Software



## **DOWNLOAD HERE**

LICENSED OEM SERVICE AND REPAIR MANUAL SOFTWARE FOR THE 1999 BMW 328IC! If you need a repair manual for your BMW, youve come to the right place. Now you can get your repair manual online in convenient digital format. Old paper repair manuals just dont compare! This online repair manual software covers the BMW 328IC and is perfect for any do-it-yourselfer. In the dark old days of auto repair, you had to buy a traditional service manual in book format which would retail at a higher cost. Getting the same information in digital format is so much less expensive and more convenient! Maybe you need the manual to fix the brakes on your 328IC, or possibly replace some worn out suspension components. Or you might need to get your engine running, or just do the required stand