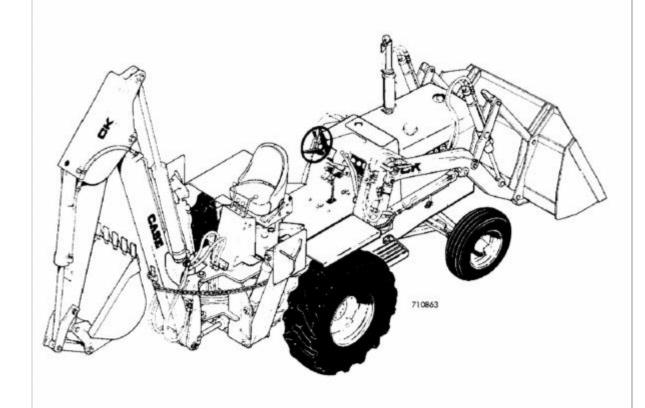

## 680CK TRACTOR - SERIES B WITH LOADER AND BACKHOE (Models with Open Chamber Engine)

Parts Catalog No. 1166

Print Shop 3000 7-71

Printed in U.S.A. Issued May, 1971

**DOWNLOAD HERE** 

CASE 680CK SERIES B TRACTOR WITH LOADER AND BACKHOE (Models with Open Chamber Engine) PARTS CATALOG MANUAL This parts catalog contains detailed parts explosions, and exploded views, breakdowns of all part numbers for all aspects of these machines, including detailed engine parts breakdowns. For do it yourself tractor parts lookup, parts manuals are key to viewing how everything goes together. Parts list exploded views will also assist you in servicing, rebuilding, teardowns, overhauls, repairs, and adjustments. Easy to read exploded views to make easy part number identification, accurate ordering, and ultimately correct repairs. This manual contains all the original parts information you need to properly lookup correct part numbers for the entire machine including engine parts. File Format: PDF Pages: 296 Size: 19Mb Manual Language: English. Please, write me if you have questions. Probably I have the manual which you for a long time search. Have a nice day