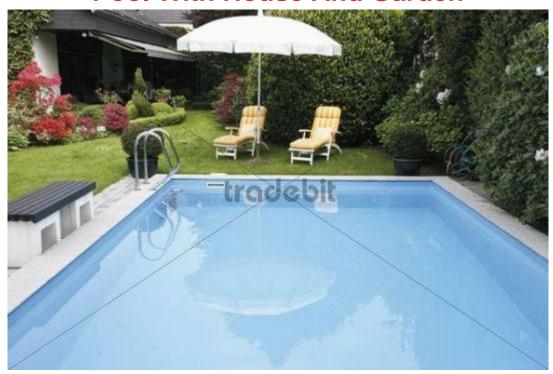

## **Pool With House And Garden**

## **DOWNLOAD HERE**

Royalty free photos: Pool with house and garden Author: Creativ Studio Heinemann Date: 2009-05-01 Maximum available size: 30.8 Mpix.(6796 x 4530 pix.) Lowest (724x469 pix.) resolution version: 85.- Euro (royalty free use on all media!) In cooperation with imagebroker.net Relevant keywords for this picture: and, basin, basins, canvas, chair, chairs, chaises, day, daylight, daytime, deck, exterior, exteriors, garden, gardening, gardens, house, landscape, landscaping, long, longue, lounge, lounger, loungers, nobody, outdoor, photos, pool, Pool, pools, shot, sunlounger, sunloungers, swimming, the, water. Tags: photo, shots, with, creativ studio heinemann