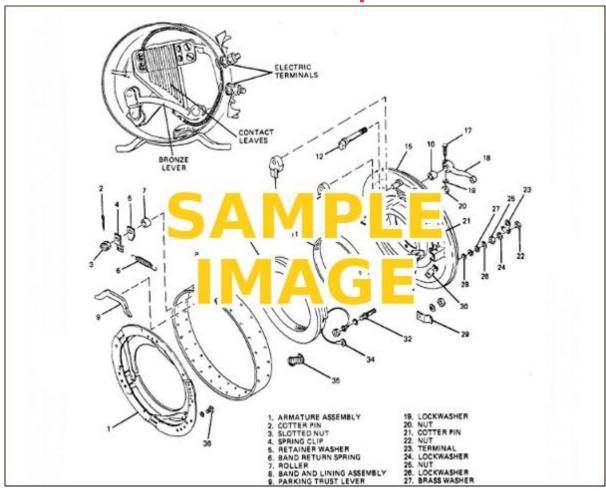

## 1995 Bmw 318ic Service & Repair Manual Software



## **DOWNLOAD HERE**

LICENSED OEM SERVICE AND REPAIR MANUAL SOFTWARE FOR THE 1995 BMW 318IC! If you need a repair manual for your BMW, youve come to the right place. Now you can get your repair manual online in convenient digital format. Old paper repair manuals just dont compare! This online repair manual software covers the BMW 318IC and is perfect for any do-it-yourselfer. In the dark old days of auto repair, you had to buy a traditional service manual in book format which would retail at a higher cost. Getting the same information in digital format is so much less expensive and more convenient! Maybe you need the manual to fix the brakes on your 318IC, or possibly replace some worn out suspension components. Or you might need to get your engine running, or just do the required stand