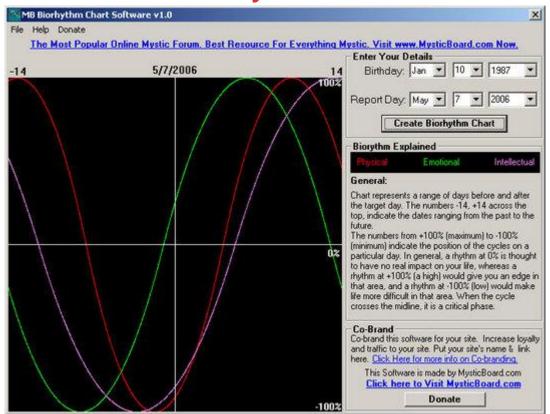

## **DOWNLOAD HERE**

MB Biorhythm Chart Software lets users view their biorhythm charts over a 28-day period. Whether the charts have any validity, we cant say, but the program does perform as described. As with other programs from Mystic Board, Biorhythm Charts first screen is a jumble of advertisements from Mystic Board, and its not entirely obvious how to continue. Once on the second screen, users enter their birth date and the date thats in the middle of the time period they wish to analyze. The program then provides a chart with three different-colored parabolas representing physical, intellectual, and emotional performance over the given 28-day span. A description of each metric is provided, explaining what users can expect when each line on the graph is at its peak, midpoint, and low point. Although the descriptions are not terribly long or detailed, they do give users a basic idea of how the biorhythm chart works. Please read the license-personal-use.txt and Install-Readme.txt.