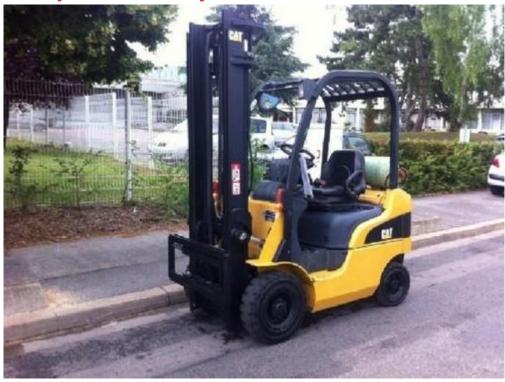

## Caterpillar Gpe15zn F Gpe18zn F Forklift Service Manual

**DOWNLOAD HERE** 

CATERPILLAR CAT GPE15N GPE15N(F) GPE18N GPE18N(F) FORKLIFT SERVICE MANUAL For use with K21 Engine Service Manual SERIAL NUMBER: 1 ton class GPE15ZN T34-58011up K21 ENGINE MOUNTED GPE15ZN(F)T34-68001up K21 ENGINE MOUNTED GPE18ZN(F)T34-88001up K21 ENGINE MOUNTED This service manual is a guide to servicing of Caterpillar Lift Trucks. The instructions are grouped by systems to serve the convenience of your ready reference. Long productive life of your lift trucks depends to a great extent on correct servicingthe servicing consistent with what you will learn from this service manual. We hope you read the respective sections of this manual carefully and know all the components you will work on before attempting to start a test, repair or rebuild job. Publication number: 99719-35120 File Format: PDF Pages: 555 Size: 33Mb Manual Language: English GROUP INDEX GENERAL INFORMATION: Model view, Truck models covered, Serial number locations, Dimensions, Technical data COOLING SYSTEM: Specification, Structure, Removal and installation, Inspection and adjustment ELECTRICAL SYSTEM: Chassis electrical devices wiring outline, Structure, Console box, Battery maintenance, Wire color, Troubleshooting, Electrical schematics CONTROLLERS: Outline, Main functions, Service tool functions,