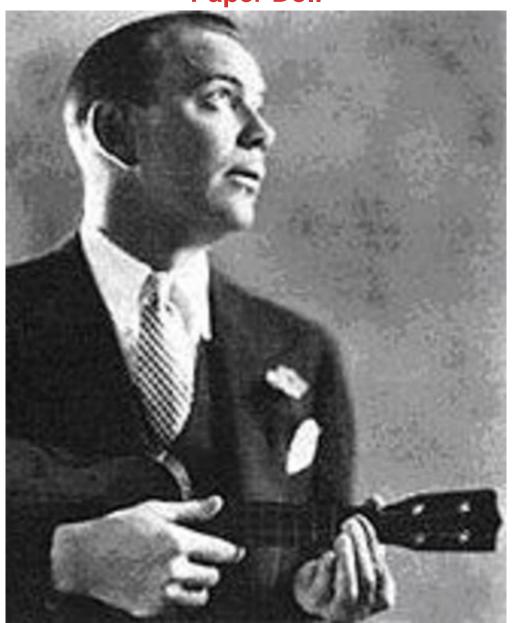

**Paper Doll** 

**DOWNLOAD HERE** 

Cliff Edwards (June 14, 1895 July 17, 1971), also known as "Ukelele Ike", was an American singer and musician who enjoyed considerable popularity in the 1920s and early 1930s, specializing in jazzy renditions of pop standards and novelty tunes. He had a number one hit with "Singin' in the Rain" in 1929. He also did voices for animated cartoons later in his career, and is best known as the voice of Jiminy Cricket in Walt Disney's Pinocchio (1940).