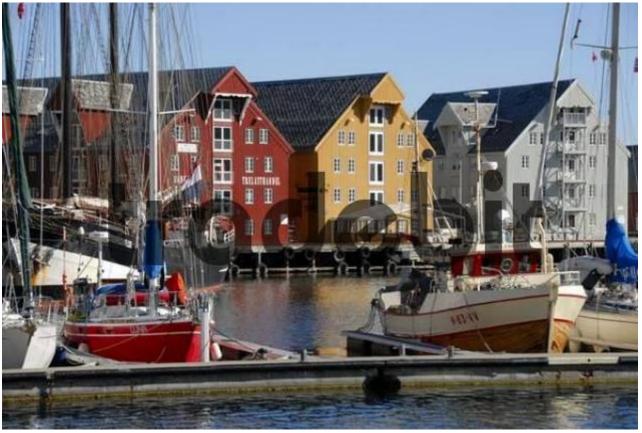

## Brightly Painted Warehouses Behind Boats In The Harbour Of Tromso, Norway

## **DOWNLOAD HERE**

Fine Art Photography: Brightly painted warehouses behind boats in the harbour of Tromso, Norway Author: Stefan Auth Date: 2007-07-08 Maximum available size: 18 Mpix.(5188 x 3473 pix.) Lowest (724x469 pix.) resolution version: 85.- Euro (royalty free use on all media!) In cooperation with imagebroker.net Relevant keywords for this picture: behind, boat, boats, bodies, body, building, buildings, cities, city, city-scape, cityscape, cityscapes, day, daylight, daytime, Europe, European, exterior, exteriors, harbor, house, houses, in, navigation, navy, North, Northern, Norway, norwegian, of, painted, photo, photos, Port, ports, Scandinavian, scape, scapes, ship, ships, shots, storehouse, storehouses, the, town, Tromso, urban, view, views, warehouse, water, waters. Tags: harbour, nobody, outdoor, scandinavia, shot, towns, warehouses, stefan auth