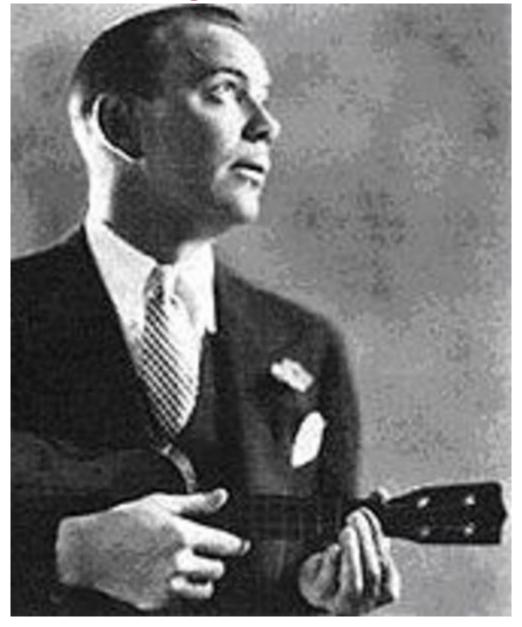

## DOWNLOAD HERE

Cliff Edwards (June 14, 1895 July 17, 1971), also known as "Ukelele Ike", was an American singer and musician who enjoyed considerable popularity in the 1920s and early 1930s, specializing in jazzy renditions of pop standards and novelty tunes. He had a number one hit with "Singin' in the Rain" in 1929. He also did voices for animated cartoons later in his career, and is best known as the voice of Jiminy Cricket in Walt Disney's Pinocchio (1940).