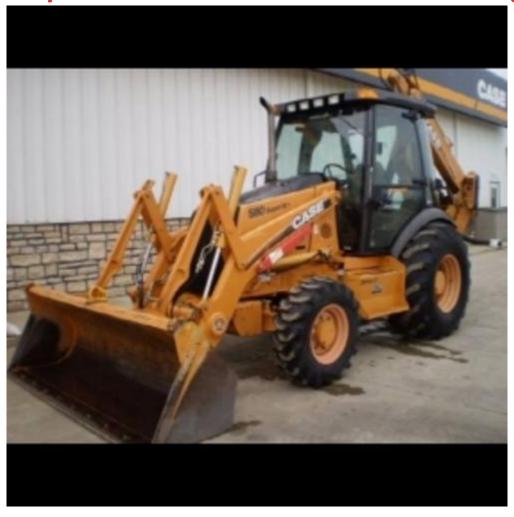

## Case 580 Super M Series 2 Backhoe Parts Catalog Manual

**DOWNLOAD HERE** 

CASE 580 SUPER M SERIES 2 BACKHOE LOADER PARTS CATALOG MANUAL This parts catalog contains detailed parts explosions, and exploded views, breakdowns of all part numbers for all aspects of these machines, including detailed engine parts breakdowns. For do it yourself tractor parts lookup, parts manuals are key to viewing how everything goes together. Parts list exploded views will also assist you in servicing, rebuilding, teardowns, overhauls, repairs, and adjustments. Easy to read exploded views to make easy part number identification, accurate ordering, and ultimately correct repairs. This manual contains all the original parts information you need to properly lookup correct part numbers for the entire machine including engine parts. File Format: PDF Pages: 701 Size: 45Mb Manual Language: English. Please, write me if you have questions. Probably I have the manual which you for a long time search. Have a nice day