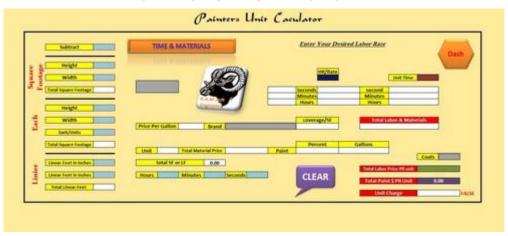

## **DOWNLOAD HERE**

Paint Pals Painters Estimate Kit. Protects painting contractors from ever under estimating job sites and also evaluates your crews performance to know your employees strengths and weaknesses for better job placement and profitability with the added bonus of profit forecasting. This spreadsheet will convert your old estimate method into the far more reliable method of unit estimating, converting your hourly price into unit price for complete accuracy leaving the guess work behind