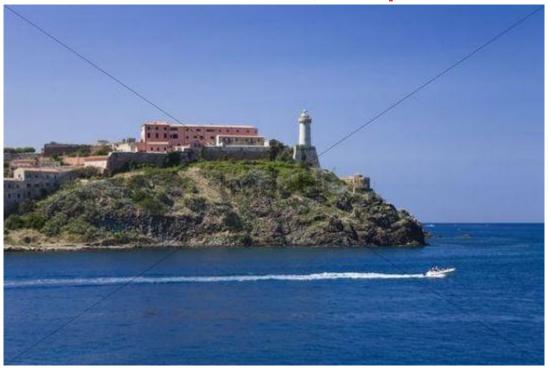

## Fortress Of Portoferraio, Elba, Tuscany, Italy, Mediterranean, Europe

## **DOWNLOAD HERE**

Photos: Fortress of Portoferraio, Elba, Tuscany, Italy, Mediterranean, Europe Author: Konrad Wothe Date: 2006-09-01 Maximum available size: 18.3 Mpix.(5241 x 3494 pix.) Lowest (724x469 pix.) resolution version: 85.- Euro (royalty free use on all media!) In cooperation with imagebroker.net Relevant keywords for this picture: boat, boats, bodies, body, building, castle, castles, citadel, citadels, coast, coastlines, coasts, day, daylight, daytime, Elba, Europe, European, exterior, exteriors, Fortress, fortresses, italian, Italy, mediterranean, of, outdoor, photo, photos, Portoferraio, seaboard, seaboards, seas, seascoast, seascoasts, seascoasts, seashores, shore, shoreline, shorelines, shores, shots, South, Southern, stronghold, strongholds, tower, towers, Tuscany, water, waters. Tags: fortress, mediterranean, sea, seashore, shot, the, konrad wothe