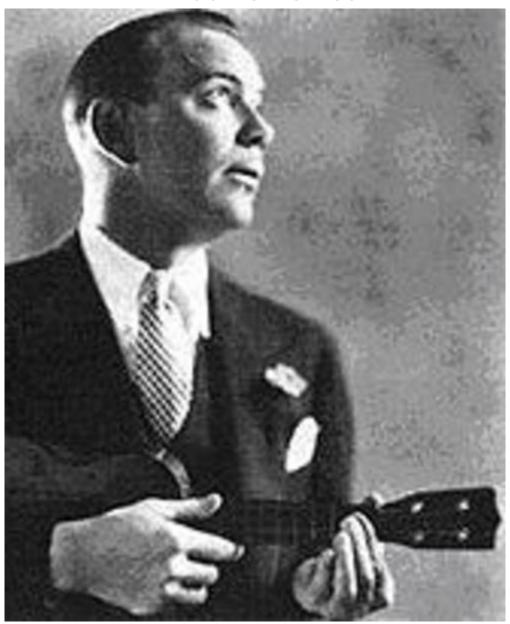

## It Had To Be You

**DOWNLOAD HERE** 

Cliff Edwards (June 14, 1895 July 17, 1971), also known as "Ukelele Ike", was an American singer and musician who enjoyed considerable popularity in the 1920s and early 1930s, specializing in jazzy renditions of pop standards and novelty tunes. He had a number one hit with "Singin' in the Rain" in 1929. He also did voices for animated cartoons later in his career, and is best known as the voice of Jiminy Cricket in Walt Disney's Pinocchio (1940).