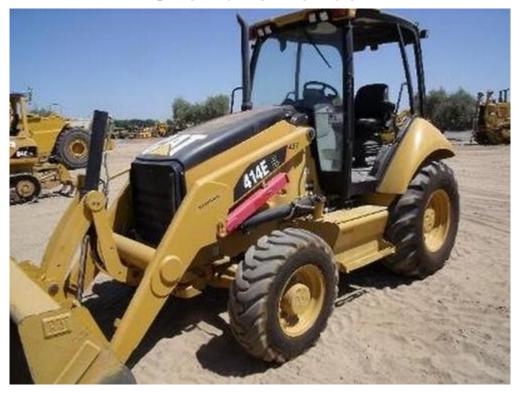

## Caterpillar 414e 416e 422e 428e Backhoe Loader Electrical Shematic Manual

## **DOWNLOAD HERE**

CATERPILLAR 414E 416E 422E 428E BACKHOE LOADER ELECTRICAL SHEMATIC MANUAL Serial number: 414E: ELB1-UP 416E: SHA1-UP CBD1-UP 422E: HBE1-1599 428E: SNL1-2199 TABLE OF CONTENTS: Harness And Wire Electrical Schematic Symbols Wire Description Machine Component & Connector Locations Connector Location Off Machine Switch Specification Resistor, Sender and Solenoid Specifications. Component Identifiers (CID) Module Identifier (MID) Failure Mode Identifiers (FMI) Electrical Schematic The CID is a diagnostic code that indicates which component is faulty. The MID is a diagnostic code that indicates which electronic control module diagnosed the fault. The FMI is a diagnostic code that indicates what type of failure has occurred. File Format: PDF Pages: 36 Size: 1Mb Manual Language: English Please, write me if you have questions. Probably I have the manual which you for a long time search. Have a nice day.