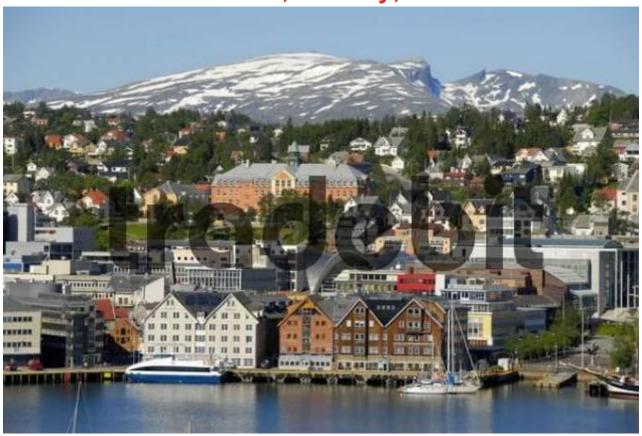

## View Of Tromso, Norway, Scandinavia

## **DOWNLOAD HERE**

Photography: View of Tromso, Norway, Scandinavia Author: Stefan Auth Date: 2007-07-08 Maximum available size: 18 Mpix.(5188 x 3473 pix.) Lowest (724x469 pix.) resolution version: 85.- Euro (royalty free use on all media!) In cooperation with imagebroker.net Relevant keywords for this picture: boat, boats, bodies, body, building, capped, cities, city, city-scape, city-scapes, cityscapes, covered, day, daylight, daytime, Europe, European, exterior, exteriors, harbor, house, houses, mountain, mountains, navigation, nobody, North, Northern, Norway, norwegian, of, outdoor, photo, photos, Port, ports, Scandinavian, scape, scapes, ship, ships, shots, snow, snowy, the, town, Tromso, urban, view, View, views, waters. Tags: harbour, navy, scandinavia, shot, towns, water, stefan auth