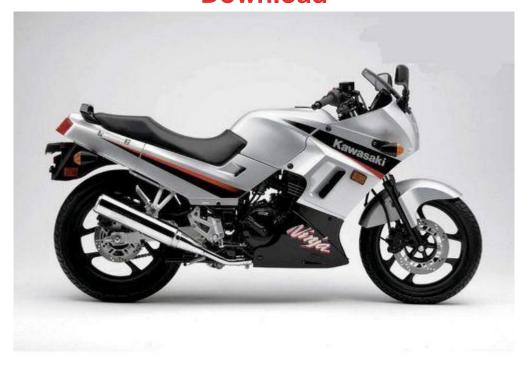

## **DOWNLOAD HERE**

1987 Kawasaki Ninja/GPX250R Workshop Repair manual is a professional book in which you can get a better understanding of 1987 Kawasaki Ninja/GPX250R. This Service Manual contains comprehensive instructions and procedures of high quality on how to fix the problems in your car, which can save you a lot of time and help you to decide the best with ease. Manuals Includes info on: General information Fuel system Cooling system Engine top end Clutch Engine lubrication system Engine removal/installation Crankshaft/transmission Wheels/tires Final drive Brakes Suspension Steering Frame Electrical system Appendix File Format: PDF Compatible: All Versions of Windows & Mac Language: English Requirements: Adobe PDF Reader We imply on the importance of choosing the apt service manual 1987 Kawasaki Ninja/GPX250R . You will surely enjoy browsing through the pages and learning how to keep your car in order. It makes you up-to-date and more knowledge. We hope that our manual will be useful for you . Thanks for visiting!