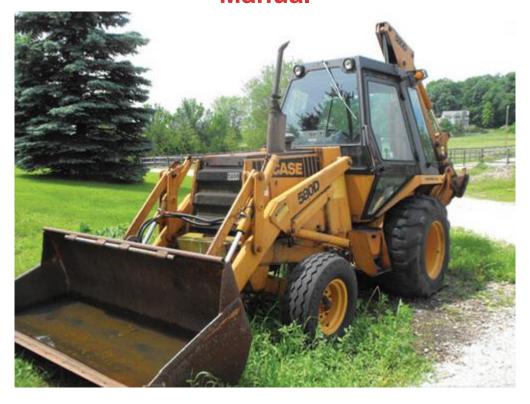

## **DOWNLOAD HERE**

CASE 580D CONSTRUCTION KING BACKHOE LOADER PARTS CATALOG MANUAL This parts catalog contains detailed parts explosions, and exploded views, breakdowns of all part numbers for all aspects of these machines, including detailed engine parts breakdowns. For do it yourself tractor parts lookup, parts manuals are key to viewing how everything goes together. Parts list exploded views will also assist you in servicing, rebuilding, teardowns, overhauls, repairs, and adjustments. Easy to read exploded views to make easy part number identification, accurate ordering, and ultimately correct repairs. This manual contains all the original parts information you need to properly lookup correct part numbers for the entire machine including engine parts. File Format: PDF Pages: 611 Size: 41Mb Manual Language: English. Please, write me if you have questions. Probably I have the manual which you for a long time search. Have a nice day